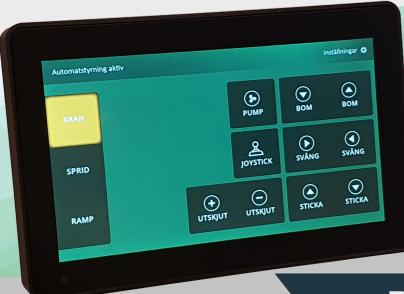

W:183 x H:118 x D:22 mm

(exl bracket) Weight: 633 g SlimLine 7" is a computer adapted "CanCom Designer" is a free for vehicle cabins and has a communication interface over both your own unique user interface. CAN bus and RS232.

The robust computer case is made of black anodized aluminum and long life. The computer is recommended to be mounted with a "RAM bracket" for a stable yet flexible installation.

software tool where you can create The designed interface can then be used together with the CAN bus based control system CanCom, to has a capacitive touch screen for create a complete system with inputs and outputs. We can also help with design, or design unique applications for your project.