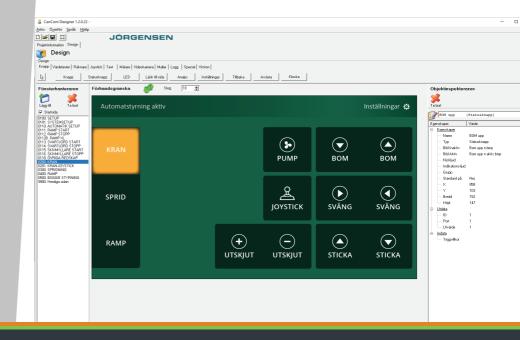

W:183 x H:118 x D:22 mm

(exl bracket) Weight: 633 g SlimLine 7" is a computer adapted "CanCom Designer" is a free for vehicle cabins and has a communication interface over both your own unique user interface. CAN bus and RS232.

The robust computer case is made of black anodized aluminum and long life. The computer is recommended to be mounted with a "RAM bracket" for a stable yet flexible installation.

software tool where you can create The designed interface can then be used together with the CAN bus based control system CanCom, to has a capacitive touch screen for create a complete system with inputs and outputs. We can also help with design, or design unique applications for your project.